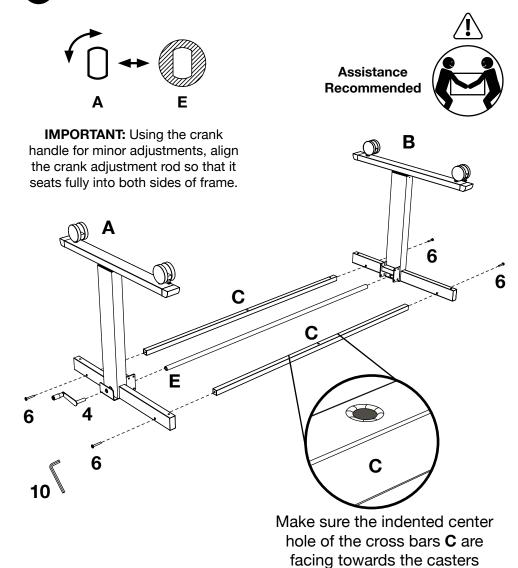

purchasing our stand up desk. We couldn't be happier to have you joining the millions of people who were tired of sitting around and ready to take a stand for a healthier life.

This desk was built with you in mind and every detail was carefully crafted. The following assembly guide is best accomplished with two people. If you have any questions or concerns give us a call at: 1-800-323-4656 or email at: customerservice@luxorfurn.com





## 7 Attach the desk surface







#### Hardware (Actual Size)



### Assembly of the right and left frame

## 6 Install cable clips and optional electric





**Gather Parts:** A , B , 1 , 2 , 12

Gather Parts:

**IMPORTANT:** Install the **OPTIONAL** electric (**SOLD SEPARATELY**) before attaching the desk top to the frame.

# 5 Flip desk upright









Heavy Lifting: Assistance Required



&



**6** x4 M6x48

## 3 Place crank adjustment housing

## 4 Attach crank adjustment housing





**Gather Parts:** D

**Gather Parts:** 9

&



**8** x16 M8x15