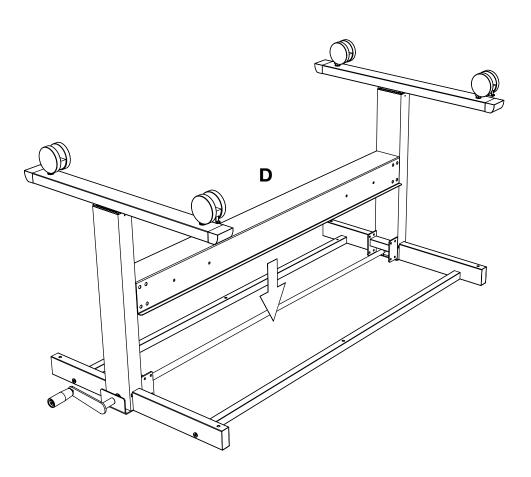

y to take a stand for a healthier life.

This desk was built with you in mind and every detail was carefully crafted. The following assembly guide is best accomplished with two people. If you have any questions or concerns give us a call at: 1-800-323-4656 or email at: customerservice@luxorfurn.com





## 7 Attach the desk surface







#### Hardware (Actual Size)



### Assembly of the right and left frame

## 6 Install cable clips and optional electric





**Gather Parts:** A , B , 1 , 2 , 12

Gather Parts:

**IMPORTANT:** Install the **OPTIONAL** electric (**SOLD SEPARATELY**) before attaching the desk top to the frame.

# 5 Flip desk upright









Heavy Lifting: Assistance Required



&



**6** x4 M6x48

## 3 Place crank adjustment housing

## 4 Attach crank adjustment housing





**Gather Parts:** D

**Gather Parts:** 9

&



**8** x16 M8x15