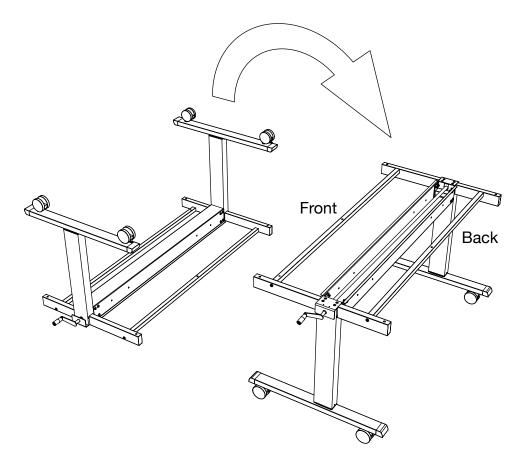

g by purchasing our stand up desk. We couldn't be happier to have you joining the millions of people who were tired of sitting around and ready to take a stand for a healthier life.

This desk was built with you in mind and every detail was carefully crafted. The following assembly guide is best accomplished with two people. If you have any questions or concerns give us a call at: 1-800-323-4656 or email at: customerservice@luxorfurn.com





## 7 Attach the desk surface







#### Hardware (Actual Size)



### Assembly of the right and left frame

## 6 Install cable clips and optional electric





**Gather Parts:** A , B , 1 , 2 , 12

Gather Parts:

**IMPORTANT:** Install the **OPTIONAL** electric (**SOLD SEPARATELY**) before attaching the desk top to the frame.

# 5 Flip desk upright









Heavy Lifting: Assistance Required



&



**6** x4 M6x48

## 3 Place crank adjustment housing

## 4 Attach crank adjustment housing





**Gather Parts:** D

**Gather Parts:** 9

&



**8** x16 M8x15