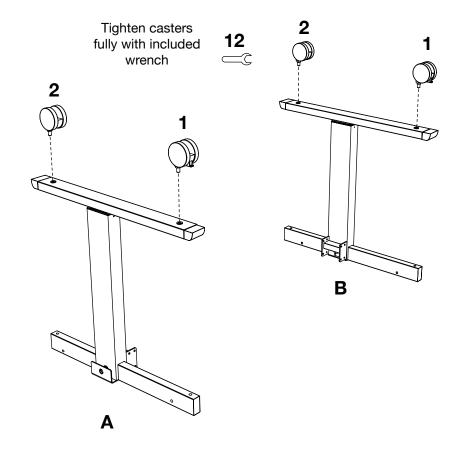

ts1        |

#### **ATTENTION!**

Do not fully tighten screws until completely assembled

### **WE ARE GIVING YOU A STANDING OVATION**

You did it! You took the first step towards healthier living by purchasing our stand up desk. We couldn't be happier to have you joining the millions of people who were tired of sitting around and ready to take a stand for a healthier life.

This desk was built with you in mind and every detail was carefully crafted. The following assembly guide is best accomplished with two people. If you have any questions or concerns give us a call at: 1-800-323-4656 or email at: customerservice@luxorfurn.com





## 7 Attach the desk surface







#### Hardware (Actual Size)



### Assembly of the right and left frame

## 6 Install cable clips and optional electric





**Gather Parts:** A , B , 1 , 2 , 12

Gather Parts:

**IMPORTANT:** Install the **OPTIONAL** electric (**SOLD SEPARATELY**) before attaching the desk top to the frame.

# 5 Flip desk upright









Heavy Lifting: Assistance Required



&



**6** x4 M6x48

## 3 Place crank adjustment housing

## 4 Attach crank adjustment housing





**Gather Parts:** D

**Gather Parts:** 9

&



**8** x16 M8x15