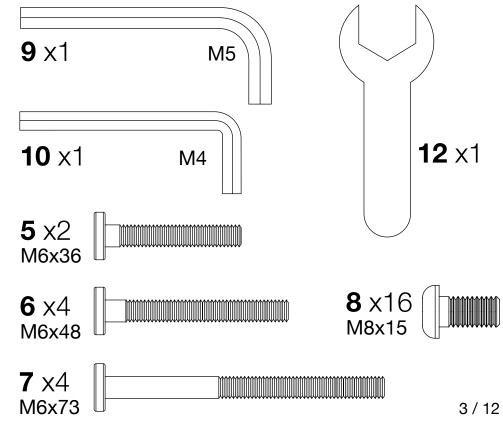

l electric |
| Attach the desk surface                   |
| Finish assembly and tighten bolts1        |

#### **ATTENTION!**

Do not fully tighten screws until completely assembled

### **WE ARE GIVING YOU A STANDING OVATION**

You did it! You took the first step towards healthier living by purchasing our stand up desk. We couldn't be happier to have you joining the millions of people who were tired of sitting around and ready to take a stand for a healthier life.

This desk was built with you in mind and every detail was carefully crafted. The following assembly guide is best accomplished with two people. If you have any questions or concerns give us a call at: 1-800-323-4656 or email at: customerservice@luxorfurn.com





## 7 Attach the desk surface







#### Hardware (Actual Size)



### Assembly of the right and left frame

## 6 Install cable clips and optional electric





**Gather Parts:** A , B , 1 , 2 , 12

Gather Parts:

**IMPORTANT:** Install the **OPTIONAL** electric (**SOLD SEPARATELY**) before attaching the desk top to the frame.

# 5 Flip desk upright









Heavy Lifting: Assistance Required



&



**6** x4 M6x48

## 3 Place crank adjustment housing

## 4 Attach crank adjustment housing





**Gather Parts:** D

**Gather Parts:** 9

&



**8** x16 M8x15