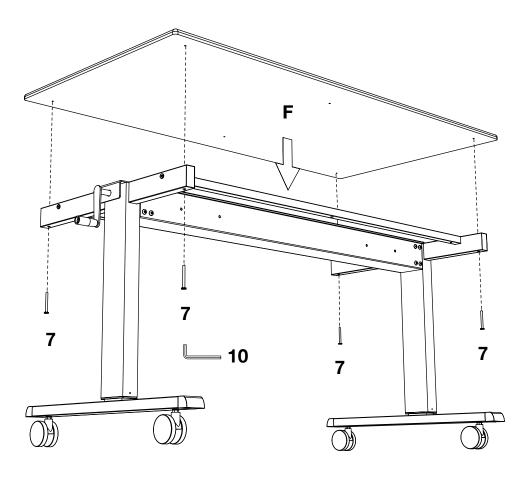

|
| Install cable clips and optional electric |
| Attach the desk surface                   |
| Finish assembly and tighten bolts1        |

#### **ATTENTION!**

Do not fully tighten screws until completely assembled

### **WE ARE GIVING YOU A STANDING OVATION**

You did it! You took the first step towards healthier living by purchasing our stand up desk. We couldn't be happier to have you joining the millions of people who were tired of sitting around and ready to take a stand for a healthier life.

This desk was built with you in mind and every detail was carefully crafted. The following assembly guide is best accomplished with two people. If you have any questions or concerns give us a call at: 1-800-323-4656 or email at: customerservice@luxorfurn.com





## 7 Attach the desk surface







#### Hardware (Actual Size)



### Assembly of the right and left frame

## 6 Install cable clips and optional electric





**Gather Parts:** A , B , 1 , 2 , 12

Gather Parts:

**IMPORTANT:** Install the **OPTIONAL** electric (**SOLD SEPARATELY**) before attaching the desk top to the frame.

# 5 Flip desk upright









Heavy Lifting: Assistance Required



&



**6** x4 M6x48

## 3 Place crank adjustment housing

## 4 Attach crank adjustment housing





**Gather Parts:** D

**Gather Parts:** 9

&



**8** x16 M8x15