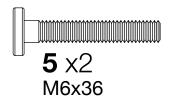

upright                         |
| Install cable clips and optional electric |
| Attach the desk surface                   |
| Finish assembly and tighten bolts1        |

#### **ATTENTION!**

Do not fully tighten screws until completely assembled

### **WE ARE GIVING YOU A STANDING OVATION**

You did it! You took the first step towards healthier living by purchasing our stand up desk. We couldn't be happier to have you joining the millions of people who were tired of sitting around and ready to take a stand for a healthier life.

This desk was built with you in mind and every detail was carefully crafted. The following assembly guide is best accomplished with two people. If you have any questions or concerns give us a call at: 1-800-323-4656 or email at: customerservice@luxorfurn.com





## 7 Attach the desk surface







#### Hardware (Actual Size)



### Assembly of the right and left frame

## 6 Install cable clips and optional electric





**Gather Parts:** A , B , 1 , 2 , 12

Gather Parts:

**IMPORTANT:** Install the **OPTIONAL** electric (**SOLD SEPARATELY**) before attaching the desk top to the frame.

# 5 Flip desk upright









Heavy Lifting: Assistance Required



&



**6** x4 M6x48

## 3 Place crank adjustment housing

## 4 Attach crank adjustment housing





**Gather Parts:** D

**Gather Parts:** 9

&



**8** x16 M8x15