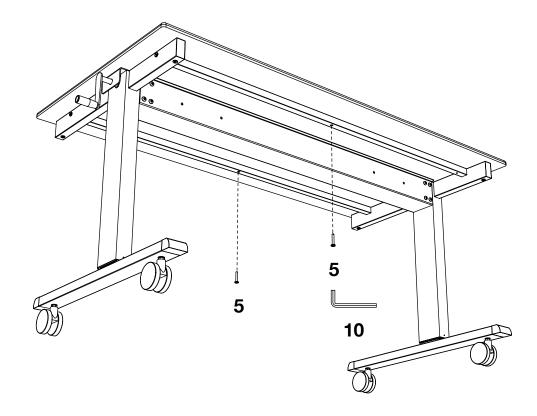

k upright                         |
| Install cable clips and optional electric |
| Attach the desk surface                   |
| Finish assembly and tighten bolts1        |

#### **ATTENTION!**

Do not fully tighten screws until completely assembled

### **WE ARE GIVING YOU A STANDING OVATION**

You did it! You took the first step towards healthier living by purchasing our stand up desk. We couldn't be happier to have you joining the millions of people who were tired of sitting around and ready to take a stand for a healthier life.

This desk was built with you in mind and every detail was carefully crafted. The following assembly guide is best accomplished with two people. If you have any questions or concerns give us a call at: 1-800-323-4656 or email at: customerservice@luxorfurn.com





## 7 Attach the desk surface







#### Hardware (Actual Size)



### Assembly of the right and left frame

## 6 Install cable clips and optional electric





**Gather Parts:** A , B , 1 , 2 , 12

Gather Parts:

**IMPORTANT:** Install the **OPTIONAL** electric (**SOLD SEPARATELY**) before attaching the desk top to the frame.

# 5 Flip desk upright









Heavy Lifting: Assistance Required



&



**6** x4 M6x48

## 3 Place crank adjustment housing

## 4 Attach crank adjustment housing





**Gather Parts:** D

**Gather Parts:** 9

&



**8** x16 M8x15