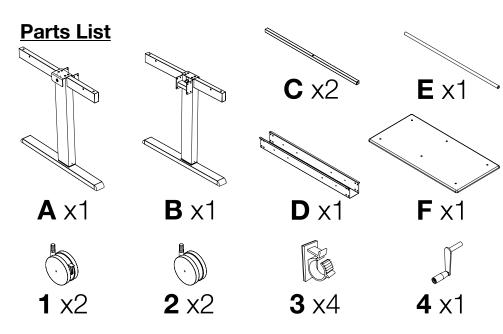

Install cable clips and optional electric |
| Attach the desk surface                   |
| Finish assembly and tighten bolts1        |

#### **ATTENTION!**

Do not fully tighten screws until completely assembled

### **WE ARE GIVING YOU A STANDING OVATION**

You did it! You took the first step towards healthier living by purchasing our stand up desk. We couldn't be happier to have you joining the millions of people who were tired of sitting around and ready to take a stand for a healthier life.

This desk was built with you in mind and every detail was carefully crafted. The following assembly guide is best accomplished with two people. If you have any questions or concerns give us a call at: 1-800-323-4656 or email at: customerservice@luxorfurn.com





## 7 Attach the desk surface







#### Hardware (Actual Size)



### Assembly of the right and left frame

## 6 Install cable clips and optional electric





**Gather Parts:** A , B , 1 , 2 , 12

Gather Parts:

**IMPORTANT:** Install the **OPTIONAL** electric (**SOLD SEPARATELY**) before attaching the desk top to the frame.

# 5 Flip desk upright









Heavy Lifting: Assistance Required



&



**6** x4 M6x48

## 3 Place crank adjustment housing

## 4 Attach crank adjustment housing





**Gather Parts:** D

**Gather Parts:** 9

&



**8** x16 M8x15